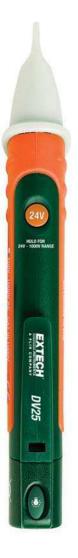

## **CAT IV AC Voltage Detector + Flashlight**

## Dual range non-contact detection of AC Voltage

Two selectable ranges for low (down to 24V) and high (up to 1000V) non-contact AC Voltage detection

## **Features:**

- Non-contact detection of AC Voltage in 2 ranges: 24 to 1000VAC 100 to 1000VAC
- CAT IV-1000V safety rating
- For use on 50/60Hz circuits
- Rugged double-molded housing
- Tip fits into outlets or against wire insulation testing
- Audible and Visual voltage indication
- Built-in bright flashlight with On/Off button
- · Compact size with pocket clip
- Dimensions: 6.25 x 1" (159 x 25mm)
  Weight: 1.48oz (42g)
- Complete with two AAA batteries