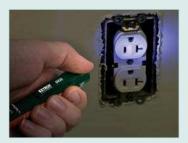

Quickly check for the presence of live wires before testing

Built-in flashlight