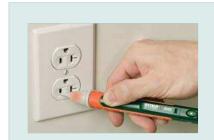

Quickly check for the presence of live wires before testing

Built-in flashlight